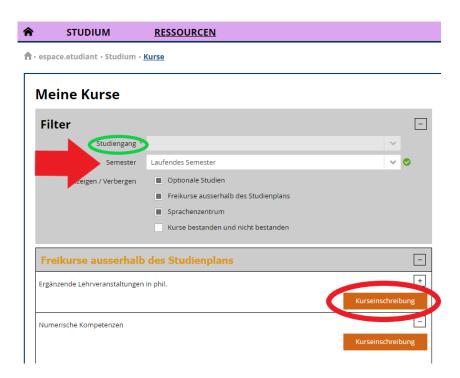

#### 1. Find the course

Check that the correct course of study (voie d'études / Studiengang) is displayed, select Enseignement complémentaire en Lettres/Droit/Théologie/SES/ Sciences / Ergänzende Lehrveranstaltungen in Phil/Recht/Theologie/SES/Naturwissenschaften\* and click on "S'inscrire au cours" / Kurseinschreibung.

Note: For the exchange students the course of study remains blank.