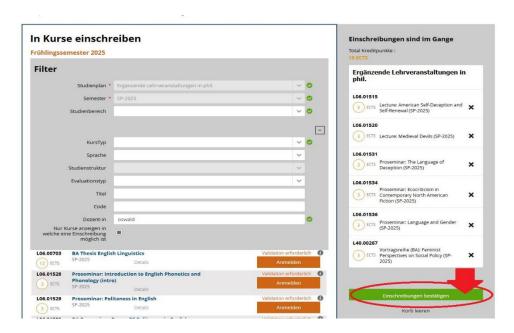

## 3. Validate your registration

To finalise your registrations, click on *Valider les inscriptions / Einschreibungen bestätigen*.

Following the validation, you will receive an e-mail confirming your course registration. This will be sent to your @unifr.ch e-mail address.