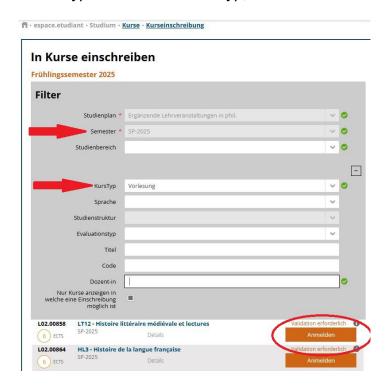

### 2. Choose your course

Check that under *semestre / Semester* the **SP 2025** (spring semester) is written. Under *type de cours / Kurs Typ*, select **Cours / Vorlesung** 

A list of all the courses, which are open to exchange students, appears. Please click on **S'inscrire / Anmelden** next to each course you wish to follow.

For exchange students, when choosing Master semester courses, once you have clicked on *S'inscrire / Anmelden* a window will open, asking you for a comment. As the comment just indicate: *Swiss European Mobility Programme*.